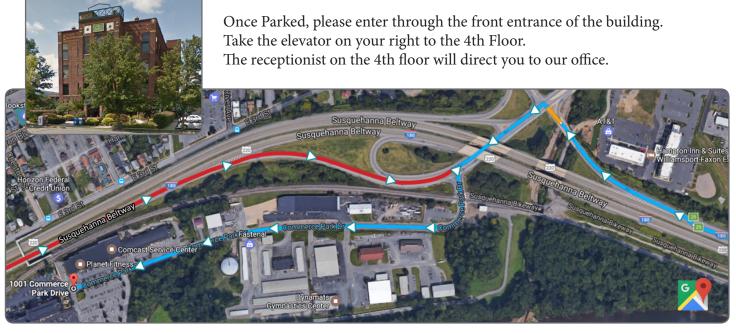

## FROM THE NORTH

- > Take Route 15 South
- ➤ Merge onto I-180 East
- ➤ Take Exit 25 Faxon
- ➤ As you are exiting the off ramp, Turn Right onto Commerce Park Drive (1st available right once you exit I-180)
- > Proceed to the end of Commerce Park Drive
- ➤ Turn Left at the T and find the first available parking space

#### FROM THE WEST

- > Take I-180 East
- ➤ Take Exit 25 Faxon
- ➤ As you are exiting the off ramp, Turn Right onto Commerce Park Drive (1st available right once you exit I-180)
- > Proceed to the end of Commerce Park Drive
- ➤ Turn Left at the T and find the first available parking space

## FROM THE SOUTH

- ➤ Take Route 15 North
- ➤ While on the Market Street Bridge, Turn Right onto I-180 East
- ➤ Take Exit 25 Faxon
- ➤ As you are exiting the off ramp, Turn Right onto Commerce Park Drive (1st available right once you exit I-180)
- > Proceed to the end of Commerce Park Drive
- ➤ Turn Left at the T and find the first available parking space

#### FROM THE EAST

- ➤ Take I-180 West
- ➤ Take Exit 25 Faxon
- ➤ Turn left at the red light onto Northway Road at the red light at the base of the exit ramp.
- ➤ Continue under I-180 and Turn left onto Commerce Park Drive
- ➤ Proceed to the end of Commerce Park Drive
- ➤ Turn Left at the T and find the first available parking space