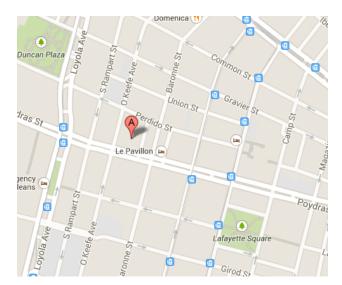

## **BRANCH MAP AND DRIVING DIRECTIONS**

New Orleans Branch 909 Poydras St. Suite 1300 New Orleans, LA 70112

Phone: 504-529-1556 Toll Free: 800-723-1521 Fax: 504-527-0217 www.raymondjames.com

Parking Garage (located on O'Keefe Ave.)

### From Algiers and the West Bank

Follow the West Bank Expressway over the Crescent City Connection. Move to the right and take the O'Keefe exit ( $3^{rd}$  exit after crossing). Follow O'Keefe for approximately 5 blocks to Poydras St. The building is on the right at the corner of Poydras and O'Keefe. The parking garage is approximately 100 feet from Poydras St. You will see a sign that says 909 Parking. Drive up the ramp, take a ticket and park on floors 4 – 8. On each floor there is an elevator that will bring you to the first floor of the building where the elevators to our office are located. Raymond James is on the  $13^{th}$  floor.

### From Jefferson Parish

Take I-10 East towards New Orleans. Keep right to follow signs for I-10 E/Slidell and take exit 234B-Poydras St/Superdome. Follow Poydras St about 5 blocks to O'Keefe. Turn left on O'Keefe. Our building is at the corner of Poydras and O'Keefe. The parking garage is approximately 100 feet from Poydras St. You will see a sign that says 909 Parking. Drive up the ramp, take a ticket and park on floors 4 - 8. On each floor there is an elevator that will bring you to the first floor of the building where the elevators to our office are located. Raymond James is on the 13<sup>th</sup> floor.

### From New Orleans East and Slidell

Take I-10 West towards New Orleans. Stay left to take I-10 West toward New Orleans/Business District. Take exit 235B toward Canal St/Superdome. Turn right on Cleveland Ave 0.08 mile, left on S Claiborne Ave/LA-39 0.08 mile, take first right on Canal St 0.7 mile, turn right on St Charles Ave 0.3 mile. Turn left onto Poydras St and drive 3 blocks to O'Keefe. Take a right on O'Keefe. The parking garage is approximately 100 feet from Poydras St. You will see a sign that says 909 Parking. Drive up the ramp, take a ticket and park on floors 4 – 8. On each floor there is an elevator that will bring you to the first floor of the building where the elevators to our office are located. Raymond James is on the 13<sup>th</sup> floor.