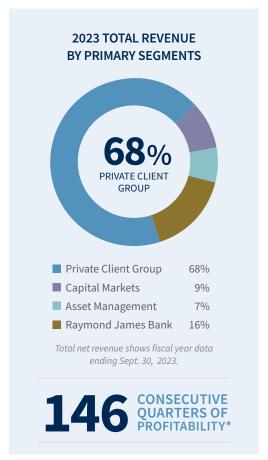

## OUR PRIVATE CLIENT GROUP IS OUR CORE BUSINESS, AND THE FOCUS OF ALL OUR FIRM'S SUPPORT.

Our commitment to sound, disciplined management has not only helped our firm grow, but also it's fostered a culture where advisors thrive and careers trend upward. Since 1987, Raymond James has delivered 146\* consecutive quarters of profitability. The firm credits much of this performance to its client-first perspective and adherence to founding core values of professional integrity, advisor independence and a conservative, long-term approach to investing.