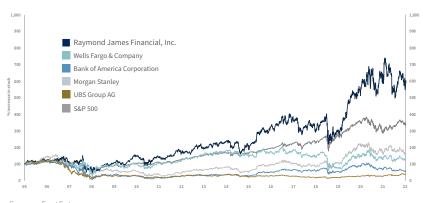

## OUR STOCK HAS NOT ONLY OUTPERFORMED THE S&P 500 BUT ALSO OUTPERFORMED OUR COMPETITORS' STOCKS.

Source: FactSet

\*As of 3/31/2024. Past performance is not an indication of future results. The information provided is for informational purposes only and is not a solicitation to buy or sell Raymond James Financial stock. The S&P 500 is an unmanaged index of 500 widely held stocks. Investors cannot invest directly in an index. The analysis does not include transaction costs, which would reduce an investor's return. Charts are intended to show relative contribution of each of the firm's four core business segments. Dollar amounts do not add to total net revenues due to "Other" segment and intersegment eliminations not being depicted. Other includes the firm's private equity activities, as well as certain corporate overhead costs of Raymond James Financial including the interest cost on our public debt. Raymond James Bank, member FDIC, affiliated with Raymond James Financial Services and Raymond James & Associates, Inc.