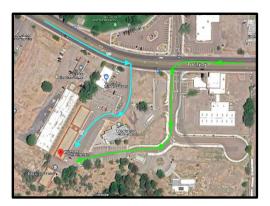

## **Los Alamos Location**

## Wiemann Wealth is located at 2101 Trinity Dr. Suite T.

From Trinity Drive turn into the driveway with the marquis sign for 2101 (Los Alamos Realtors). Drive all the way down into the parking lot past the Public Schools Administration building towards the canyon. Wiemann Wealth will be located at the end of the building on your right.

Alternatively, you can go down 20<sup>th</sup> St. Where the street bends to the left, there is a driveway to your right. Enter that driveway, drive past the LAPS Admin building on your right and Wiemann Wealth will be straight in front of you.