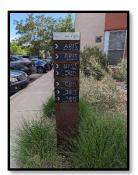

**Once in the Parking Lot:** You should see a sign that says east entrance with three big Chile Ristras hanging. Come in that door and walk straight to the door down the hall. Enter the door and take an immediate left and you will see Unit 719d for Wiemann Wealth. Please knock when you are at the office door. If you have difficulty locating the office or are lost, you may call 505.929.9313.