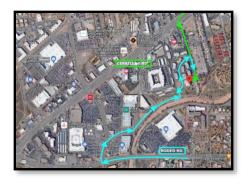

## Santa Fe Location

## Wiemann Wealth is located at 3600 Cerrillos Rd, #719D in the Loft 700 building #7.

**From the North**: From Cerrillos, make a left into the Lofts at 3600 Cerrillos (this is the left turn before Vegas Verdes Drive at Manny's Auto Sales). When you see a sign that says the Lofts a life/work place, please take a left and drive all the way down to the last loft building, 700, and park nearby. See "Once in the Parking Lot" below.

**From the South**: From Rodeo Rd, turn right on Zafarano, then right on Camino de los Arroyos towards Best Buy on your left and Michael's on your right. Continue straight at the stop sign between the two stores. Follow that road to the end of the paving and turn left into the LOFTS parking lot. Drive through the lot, first left, then right twice. Parking on this side of the building will give best access to the office. Look for the last loft building, 700, and park nearby.