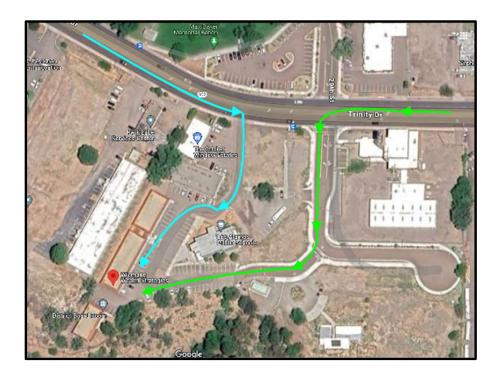

## Wiemann Wealth is located at 2101 Trinity Dr. Suite T.

From Trinity Drive turn into the driveway with the sign for 2101 (Los Alamos Realtors). Drive all the way down into the parking lot past the Public Schools Administration building towards the canyon. Wiemann Wealth will be located at the end of the long building on your right.

Alternatively, you can go down 20<sup>th</sup> Street. Where the street bends to the left, there is a driveway to your right. Enter that driveway, drive past the LAPS Admin building on your right and Wiemann Wealth will be straight in front of you.